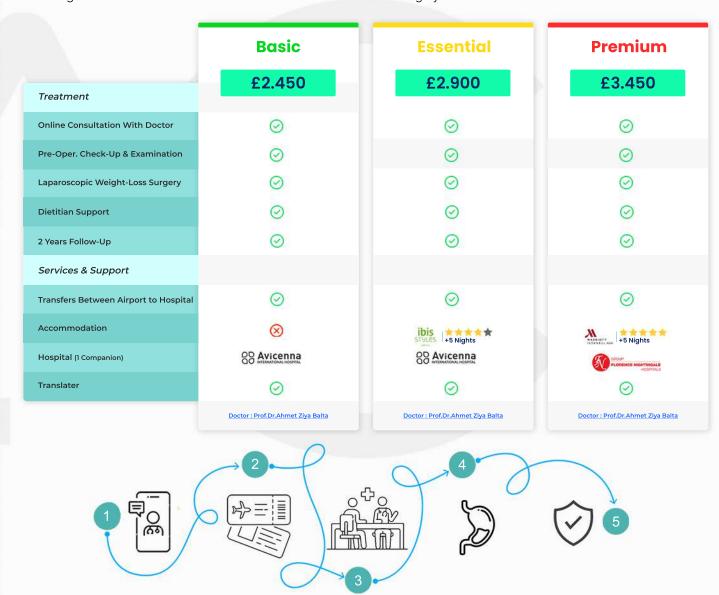

# **SLEEVE GASTRECTOMY SURGERY**

This surgery is usually performed with a closed (Laparoscopic) method. During this surgery, approximately 75-80% of the stomach is removed under the guidance of a tube placed in the stomach temporarily through the mouth and the stomach volume is reduced. In addition, since the hormone (Gharelin) secretion that is secreted from the removed area of stomach and triggers off the decreases of hunger feeling, a feeling of satiety occurs with a small amount of food after the surgery. Weight control is achieved with a new diet and exercises after the surgery.

### Online Consultation

Before coming to Turkey, we arranged an online consultation with the doctor to discuss your surgery details. You can reach us via WhatsApp, Mobile Number, Mail or Application Form.

### Booking

After you decide to have the surgery, we finalize your surgery day together. Now, You can buy your plane ticket and schedule your free transfers. If you need a place to stay, you can stay in the hotels we have contracted with.

# Meeting and Check-Up

On the first day you come to Turkey, you meet with our doctor and complete your Check-Up procedures at the hospital. All processes take half a day.

# Surgery Day

The First day of a new life. The surgery will take almost 1 hour. After the surgery, you will be resting in your private room and you will be checked. You can start walking slowly 5-6 hours after the surgery. It is planned to stay in the hospital for an average of 2-3 nights.

#### Controls

In the first week after the surgery, you will be checked and you will have a dietitian meeting. Then, you will have regular check-ups for 2 years.

Tel Email Web +(90) 530 083 19 93 info@alfa.health www.alfa.health